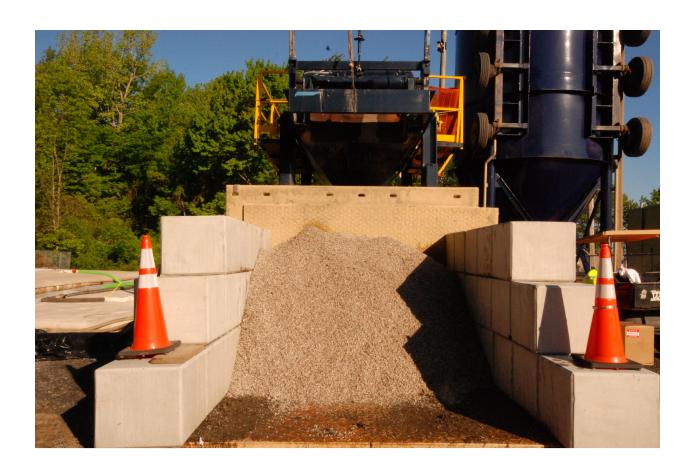

Primary Screening -Washing and Separation of Zebra Mussels From Silt-Clay and Held For 30 Days Prior Disposal or Reuse.

Permit ACOE Specific Conditions Buffalo / New York Districts ECL9-1710

Laydown Pad Area