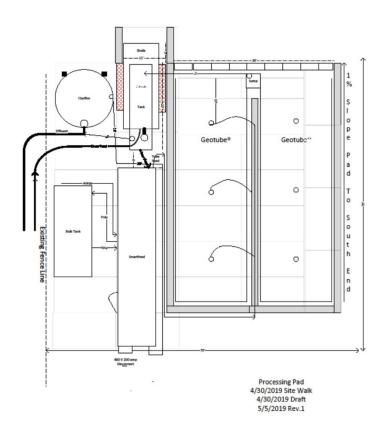

System Consists of Primary Screen-Smartfeed Chemical Treatment Technology-Clarifier Thickener – Geotextile Tube Dewatering

Process Piping & Electrical Connections On The Pad Are Provided and Installed by MPS Technicians Process Pad Lay-down Area 96' L x 28'W 42' H

#### Novelis Tunnel De-silting Silt-Clay Dewatering

Clarifier Receives Diver Chemically Treated Flow @ 800 gpm and Discharges 35 gpm of Thicken Solids To Tubes.

6/2019 Tube Pad 50' W x 70 ' L With .5% Slope To Sump