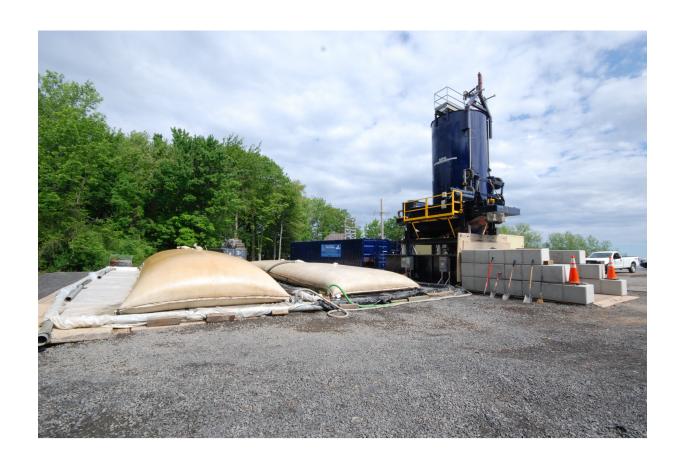

#### Novelis Tunnel De-silting Silt-Clay Dewatering

Clarifier Receives Diver Chemically Treated Flow @ 800 gpm and Discharges 35 gpm of Thicken Solids To Tubes.

6/2019 Tube Pad 50' W x 70 ' L With .5% Slope To Sump