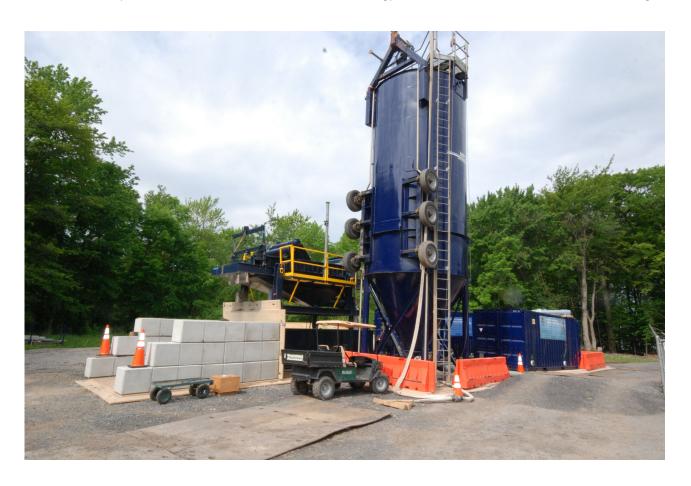

System Consists of Primary Screen-Smartfeed Chemical Treatment Technology-Clarifier Thickener – Geotextile Tube Dewatering

Process Piping & Electrical Connections On The Pad Are Provided and Installed by MPS Technicians Process Pad Lay-down Area 96' L x 28'W 42' H

#### Novelis Tunnel De-silting Silt-Clay Dewatering

Clarifier Receives Diver Chemically Treated Flow @ 800 gpm and Discharges 35 gpm of Thicken Solids To Tubes.

6/2019 Tube Pad 50' W x 70 ' L With .5% Slope To Sump

Primary Screening -Washing and Separation of Zebra Mussels From Silt-Clay and Held For 30 Days Prior Disposal or Reuse.

Permit ACOE Specific Conditions Buffalo / New York Districts ECL9-1710

Laydown Pad Area